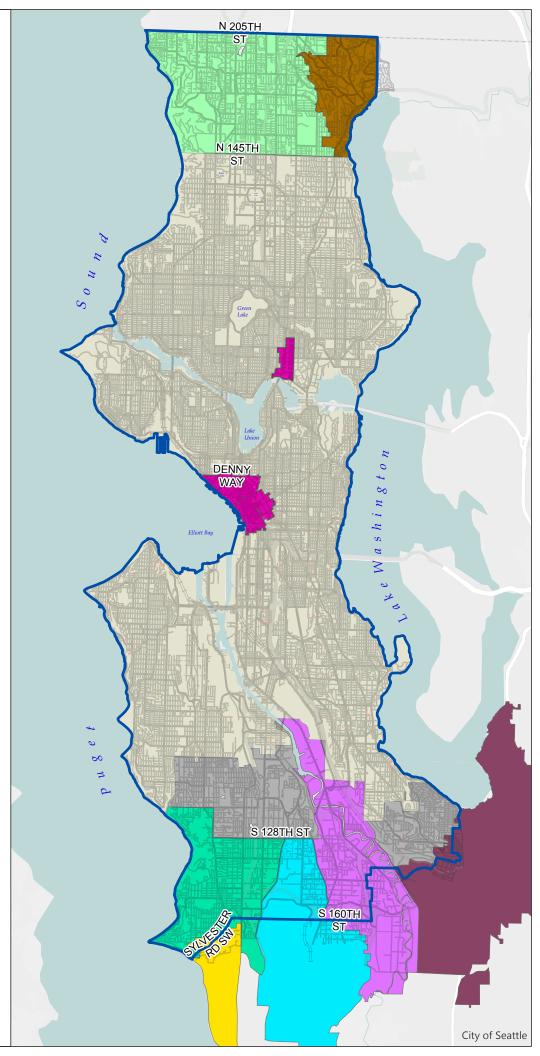

Service Area Boundary

Network Areas

Seattle

Burien

Unincorporated King County

Lake Forest Park

Normandy Park

Renton

SeaTac

Shoreline

Tukwila

0 1.25 2.5 5 Miles

©2019, THE CITY OF SEATTLE. All rights reserved. Produced by Seattle City Light Enterprise GIS Mapping. SCL\_GIS\_Analysis@seattle.gov

Seattle City Light makes no representation or warranties, express or implied, with respect to the reuse of the data provided herewith, regardless of its format or the means of its transmission. There is no guarantee or representation to the user as to the accuracy, suitability or reliability of this data for any purpose. The user accepts the data "as is", and assumes all risks associated with its use. By acceptance of this data, the user agrees not to transmit this data or provide access or any part of it to another party unless the user shall include with the data a copy of this disclaimer. Seattle City Light assumes no responsibility for actual or consequential damage incurred as a result of any user's reliance on this data.